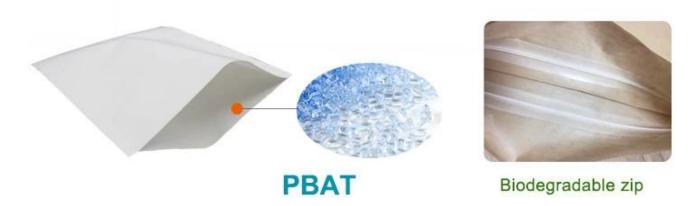

#### Biodegradable Plastic Stand up Ziplock Food Packaging with Resealable Zipper Bags

Our BSY packaging It is made of PBAT, a biodegradable material and PLA modified with plant starch (such as corn, sugar cane, cassava, etc.). It is non-toxic and has no odor.

# **Details Of The Bag**

a biodegradable material and PLA modified with plant starch

Showing the product polyoefin incineration

Showing the product afrer the incineration of bio-based plastics