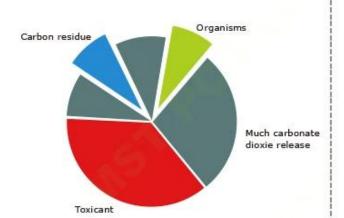

# **Details Of The Bag**

a biodegradable material and PLA modified with plant starch

Showing the product polyoefin incineration

Showing the product afrer the incineration of bio-based plastics