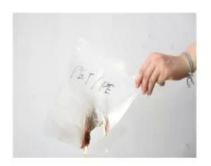

# **Details Of The Bag**

a biodegradable material and PLA modified with plant starch

Showing the product polyoefin incineration

Showing the product afrer the incineration of bio-based plastics