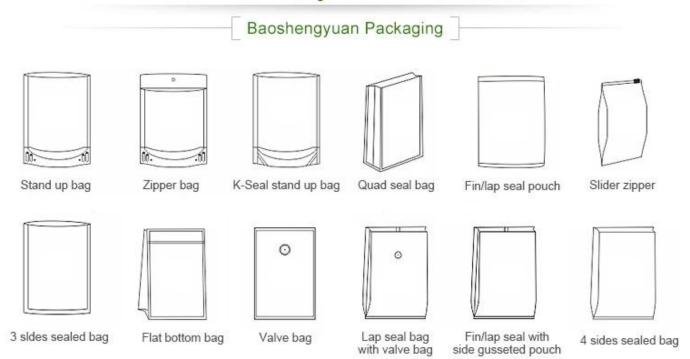

in 15-18 months, then become plastic particles in 24-28 months | H <sub>2</sub> O + CO <sub>2</sub><br>+Plastic Particles |
| PE/PO+D2W                     |                |                          |                                                                              |                                                          |
| PE/PO+D2W<br>+Corn Starch     |                |                          |                                                                              |                                                          |
| PE/PO+D2W<br>+PLA+Corn Starch |                |                          |                                                                              |                                                          |

# Common Styles To Choose



# **Details Of The Bag**



a biodegradable material and PLA modified with plant starch



Showing the product polyoefin incineration





Showing the product afrer the incineration of bio-based plastics



#### **Product Description**

| Size&Thickness  | Custom based on customer's requirement                                                                                                                  |  |  |
|-----------------|---------------------------------------------------------------------------------------------------------------------------------------------------------|--|--|
| Design Printing | Custom Design Gravure Printing(11 Colors MAX)                                                                                                           |  |  |
| Feature         | B