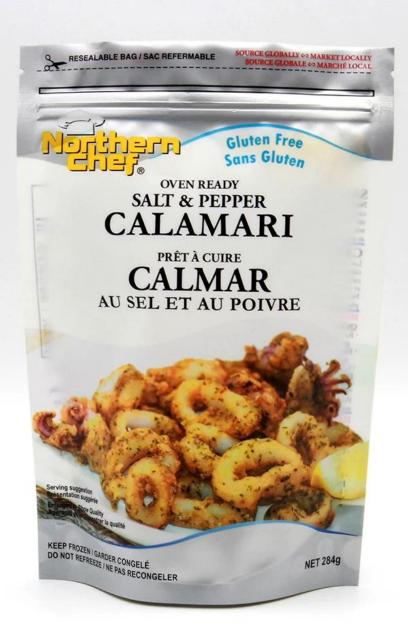

# Common Styles To Choose

# **Details Of The Bag**

a biodegradable material and PLA modified with plant starch

Showing the product polyoefin incineration

Showing the product afrer the incineration of bio-based plastics