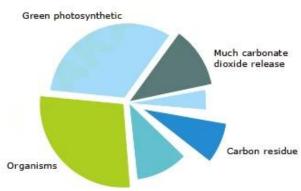

# **Details Of The Bag**

a biodegradable material and PLA modified with plant starch

Showing the product polyoefin incineration

Showing the product afrer the incineration of bio-based plastics