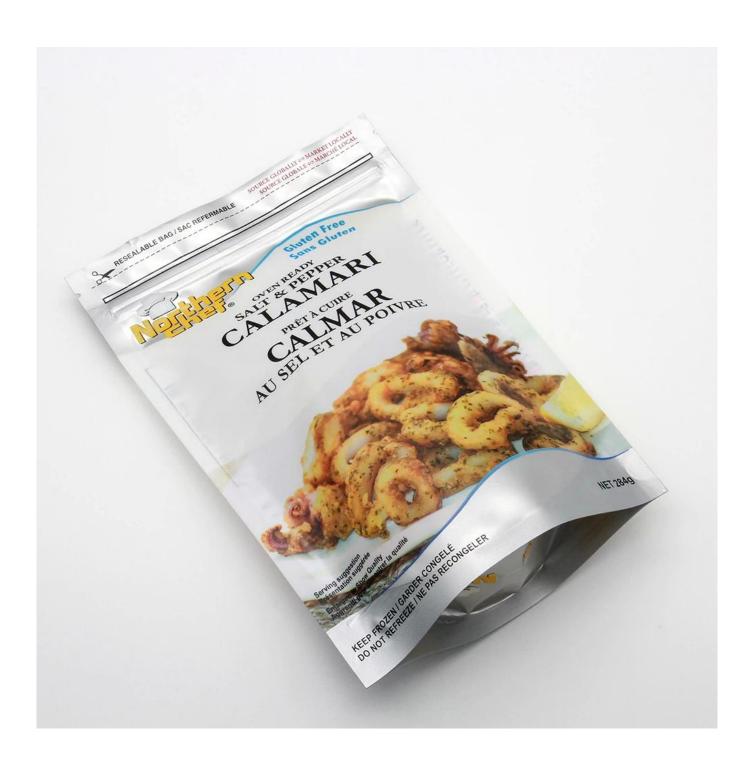

# Common Styles To Choose

# **Details Of The Bag**

a biodegradable material and PLA modified with plant starch

Showing the product polyoefin incineration

Showing the product afrer the incineration of bio-based plastics