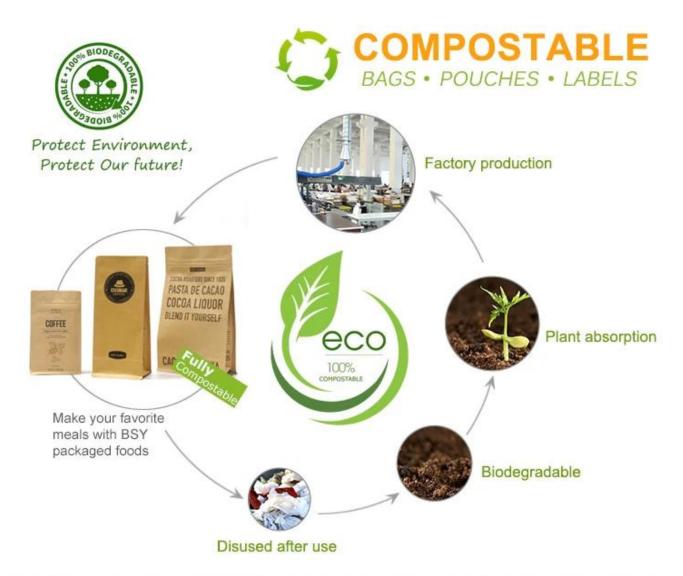

#### Biodegradable Plastic Stand up Ziplock Food Packaging with Resealable Zipper Bags

Our BSY packaging It is made of PBAT, a biodegradable material and PLA modified with plant starch (such as corn, sugar cane, cassava, etc.). It is non-toxic and has no odor.

It is harmless to the human body and safer to use.

| Material                      | Storing Period | Degradation              | Degradation Time                                                             | What's left?                                             |
|-------------------------------|----------------|--------------------------|------------------------------------------------------------------------------|----------------------------------------------------------|
| PBAT+PLA<br>+Corn Starch      | 15-18 months   | Home/Industry<br>Compost | 1-2 mouths                                                                   | H <sub>2</sub> O + CO <sub>2</sub><br>100% degradation   |
| PE/PO+EPI                     | 2 years+       |                          | Start rotting in 15-18 months, then become plastic particles in 24-28 months | H <sub>2</sub> O + CO <sub>2</sub><br>+Plastic Particles |
| PE/PO+D2W                     |                |                          |                                                                              |                                                          |
| PE/PO+D2W<br>+Corn Starch     |                |                          |                                                                              |                                                          |
| PE/PO+D2W<br>+PLA+Corn Starch |                |                          |                                                                              |                                                          |