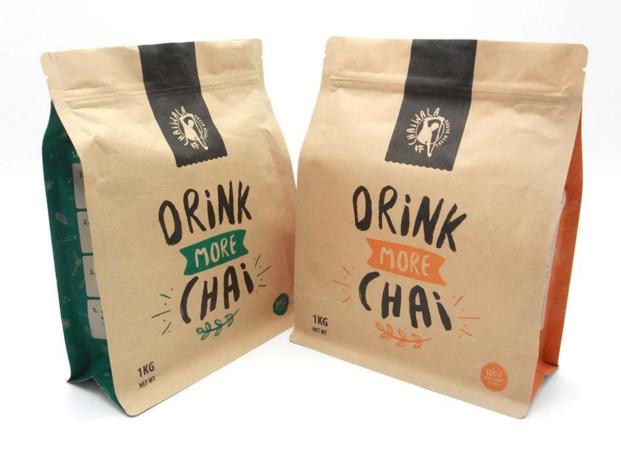

## Common Styles To Choose

### Product Description

3 sldes sealed bag

Flat bottom bag

| Size&Thickness  | Custom based on customer's requirement                                                                                                                  |
|-----------------|---------------------------------------------------------------------------------------------------------------------------------------------------------|
| Design Printing | Custom Design Gravure Printing(11 Colors MAX)                                                                                                           |
| Feature         | Biodegradable, Heavy Duty, Eco-friendly and Perfect Printing                                                                                            |
| Material        | PBAT+paper, etc                                                                                                                                         |
| Application     | food/tea/coffee/candy/fruit, etc                                                                                                                        |
| Certificates    | SGS/ISO22000:2005, etc                                                                                                                                  |
| Samples         | 1). Free & Nice stock samples offered 2). Customized samples 5-10 working days (Send by Express) 3). Refund Part/Full sample fee after deposit received |