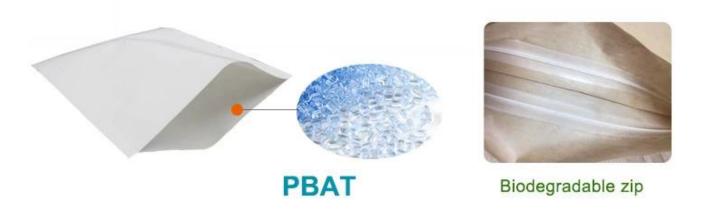

Biodegradable flat bottom zip lock dried compostable kraft paper bag food packaging bag

Our BSY packaging It is made of PBAT, a biodegradable material and PLA modified with plant starch (such as corn, sugar cane, cassava, etc.). It is non-toxic and has no odor.

It is harmless to the human body and safer to use.

| Material                      | Storing Period | Degradation              | Degradation Time                                                                   | What's left?                                             |
|-------------------------------|----------------|--------------------------|------------------------------------------------------------------------------------|----------------------------------------------------------|
| PBAT+PLA<br>+Corn Starch      | 15-18 months   | Home/Industry<br>Compost | 1-2 mouths                                                                         | H <sub>2</sub> O + CO <sub>2</sub><br>100% degradation   |
| PE/PO+EPI                     | 2 years+       |                          | Start rotting in 15-18 months,<br>then become plastic particles<br>in 24-28 months | H <sub>2</sub> O + CO <sub>2</sub><br>+Plastic Particles |
| PE/PO+D2W                     |                |                          |                                                                                    |                                                          |
| PE/PO+D2W<br>+Corn Starch     |                |                          |                                                                                    |                                                          |
| PE/PO+D2W<br>+PLA+Corn Starch |                |                          |                                                                                    |                                                          |