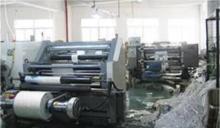

#### FACTORY PRODUCTION ADVANTAGE

More than 50 sets advanced printing machine

Baoshengyuan has more than 50 sets advanced printing machine, such as 8-color copper printing machine, the largest blown film width of 2000mm blown film machine, flexo printing machine, self-adhesive high-speed die-cutting machine.