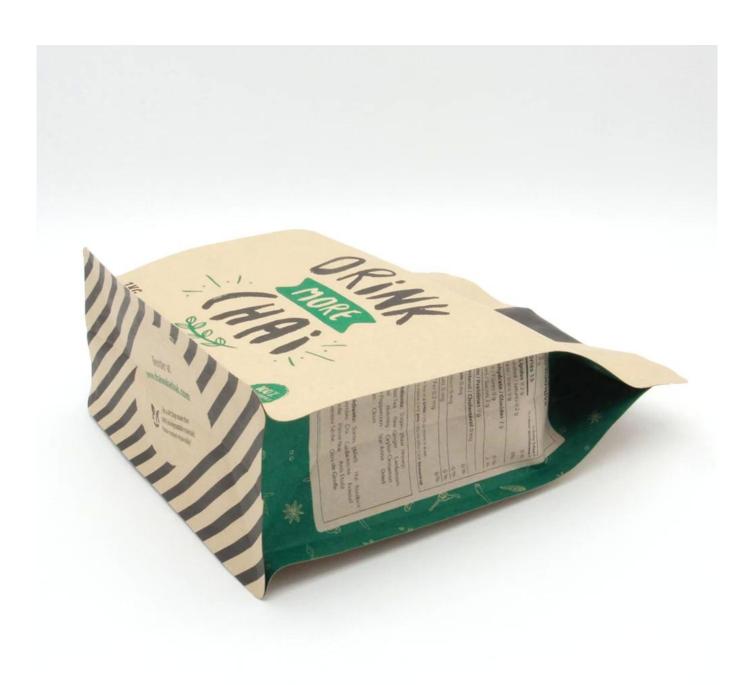

Biodegradable flat bottom zip lock dried compostable kraft paper bag food packaging bag













Our BSY packaging It is made of PBAT, a biodegradable material and PLA modified with plant starch (such as corn, sugar cane, cassava, etc.). It is non-toxic and has no odor.

It is harmless to the human body and safer to use.



















| Material                      | Storing Period | Degradation              | Degradation Time                                                                   | What's left?                                             |
|-------------------------------|----------------|--------------------------|------------------------------------------------------------------------------------|----------------------------------------------------------|
| PBAT+PLA<br>+Corn Starch      | 15-18 months   | Home/Industry<br>Compost | 1-2 mouths