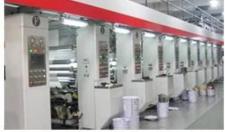

#### FACTORY PRODUCTION ADVANTAGE

More than 50 sets advanced printing machine

Baoshengyuan has more than 50 sets advanced printing machine, such as 8-color copper printing machine, the largest blown film width of 2000mm blown film machine, flexo printing machine, self-adhesive high-speed die-cutting machine.