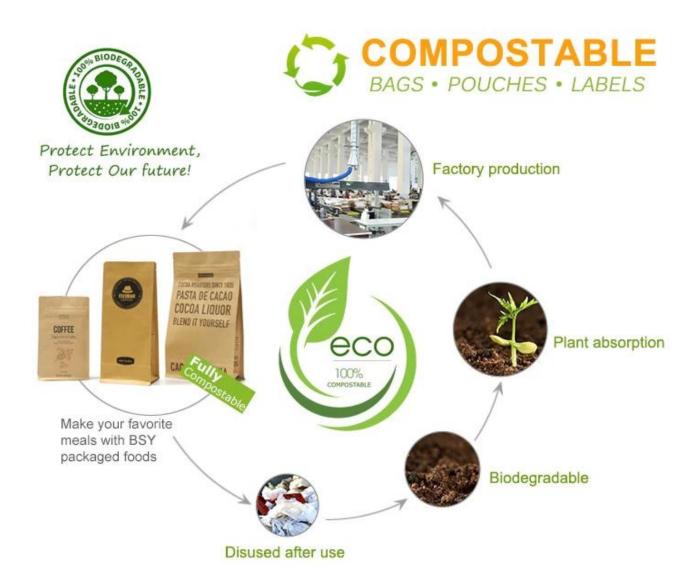

Biodegradable flat bottom zip lock dried compostable kraft paper bag food packaging bag

Our BSY packaging It is made of PBAT, a biodegradable material and PLA modified with plant starch (such as corn, sugar cane, cassava, etc.). It is non-toxic and has no odor.

It is harmless to the human body and safer to use.

| Material                      | Storing Period | Degradation              | Degradation Time                                                                   | What's left?                                             |
|-------------------------------|----------------|--------------------------|------------------------------------------------------------------------------------|----------------------------------------------------------|
| PBAT+PLA<br>+Corn Starch      | 15-18 months   | Home/Industry<br>Compost | 1-2 mouths                                                                         | H <sub>2</sub> O + CO <sub>2</sub><br>100% degradation   |
| PE/PO+EPI                     | 2 years+       |                          | Start rotting in 15-18 months,<br>then become plastic particles<br>in 24-28 months | H <sub>2</sub> O + CO <sub>2</sub><br>+Plastic Particles |
| PE/PO+D2W                     |                |                          |                                                                                    |                                                          |
| PE/PO+D2W<br>+Corn Starch     |                |                          |                                                                                    |                                                          |
| PE/PO+D2W<br>+PLA+Corn Starch |                |                          |                                                                                    |                                                          |