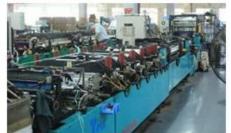

#### FACTORY PRODUCTION ADVANTAGE

More than 50 sets advanced printing machine

Baoshengyuan has more than 50 sets advanced printing machine, such as 8-color copper printing machine, the largest blown film width of 2000mm blown film machine, flexo printing machine, self-adhesive high-speed die-cutting machine.