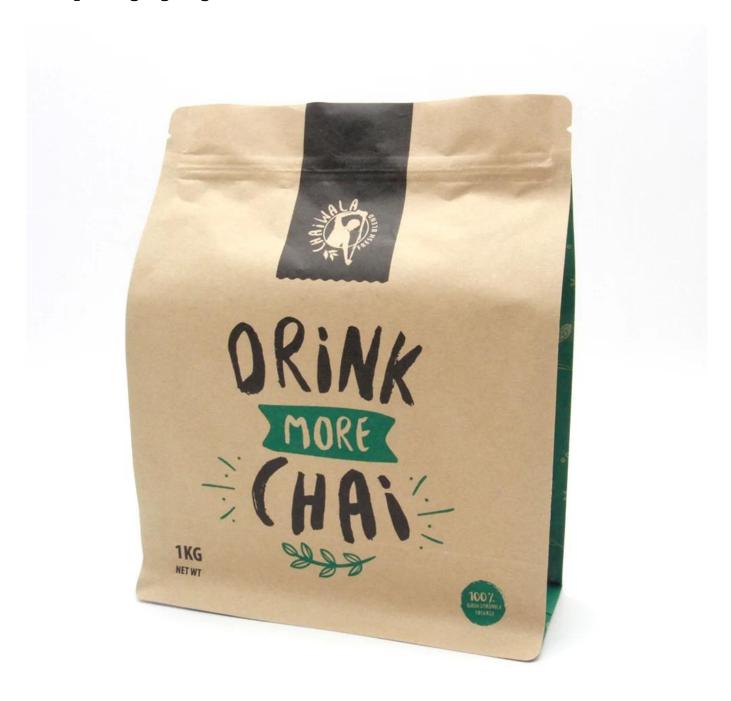

Biodegradable flat bottom zip lock dried compostable kraft paper bag food packaging bag













Our BSY packaging It is made of PBAT, a biodegradable material and PLA modified with plant starch (such as corn, sugar cane, cassava, etc.). It is non-toxic and has no odor.

It is harmless to the human body and safer to use.



















| Material                      | Storing Period | Degradation              | Degradation Time                                                                   | What's left?                                             |
|-------------------------------|----------------|--------------------------|------------------------------------------------------------------------------------|----------------------------------------------------------|
| PBAT+PLA<br>+Corn Starch      | 15-18 months   | Home/Industry<br>Compost | 1-2 mouths