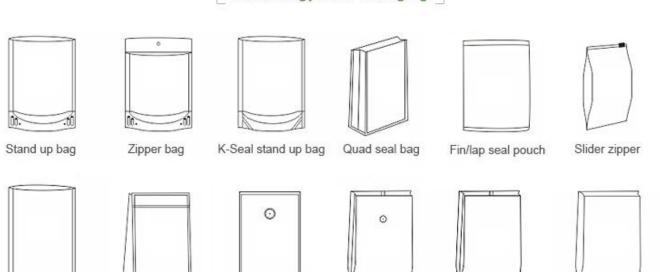

## Common Styles To Choose

# **Details Of The Bag**

Lap seal bag

with valve bag

Fin/lap seal with

side gusseted pouch

4 sides sealed bag

Valve bag

a biodegradable material and PLA modified with plant starch