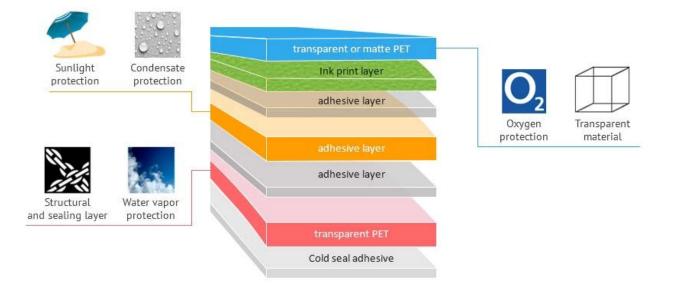

**SCHEME 1** : The optimal for group chocolate sweets packaging. It is a three-layer laminate that will protect the product from sunlight and oxygen.

- transparent or matte PET/BOPP (good barrier properties against water condensate, high transparency)
- metalized PP (good barrier against water condensate and sunlight)
- transparent PE (sealing and structural layer, good barrier against water vapours)