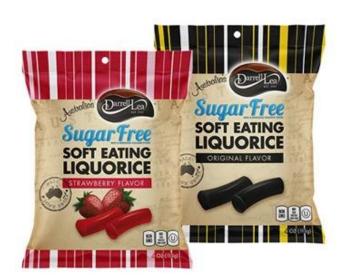

## Cold seal packaging is employed for varied product like:

Chocolate bars Confectionery Cookies Ice cream Pastry Cereal bars, among others.

**Darrell Lea** is an Australian company that manufactures and distributes chocolate, liquorice and other confectionery.

They chose BSY cold seal packaging manufacturers to customize the perfect packaging for their confectionery.