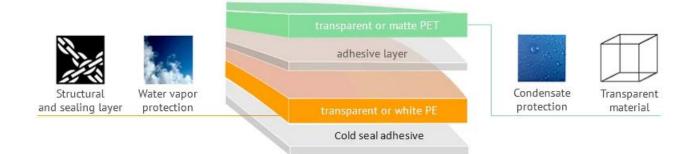

**SCHEME 2** : is a two-layer laminate. The choice between transparent or non-transparent composite depends on whether the customer wants a look-through part for product display.

- transparent or matte PET/BOPP (good barrier properties against water condensate, high transparency)
- $\circ\,$  transparent or white PE (sealing and structural layer, good barrier against water vapours, high transparency)