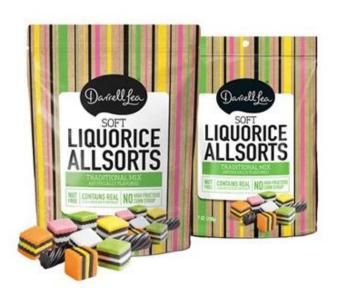

## Cold seal packaging is employed for varied product like:

Chocolate bars

Confectionery

Cookies

Ice cream

**Pastry** 

Cereal bars, among others.

**Darrell Lea** is an Australian company that manufactures and distributes chocolate, liquorice and other confectionery.

They chose BSY cold seal packaging manufacturers to customize the perfect packaging for their confectionery.