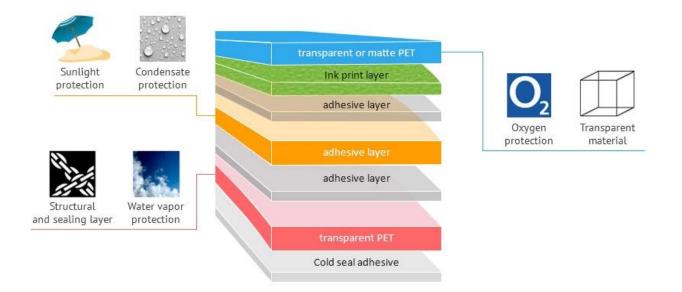

**SCHEME 1**: The optimal for group chocolate sweets packaging. It is a three-layer laminate that will protect the product from sunlight and oxygen.

- transparent or matte PET/BOPP (good barrier properties against water condensate, high transparency)
- metalized PP (good barrier against water condensate and sunlight)
- transparent PE (sealing and structural layer, good barrier against water vapours)