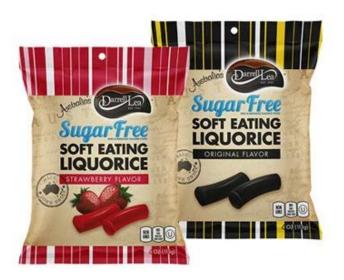

## Cold seal packaging is employed for varied product like:

Chocolate bars

Confectionery

Cookies

Ice cream

**Pastry** 

Cereal bars, among others.

**Darrell Lea** is an Australian company that manufactures and distributes chocolate, liquorice and other confectionery.

They chose BSY cold seal packaging manufacturers to customize the perfect packaging for their confectionery.