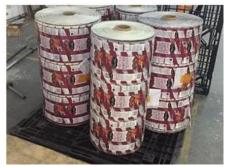

## Chocolate packaging bag / pouch

BSY Packaging produces cold seal rolls are the perfect packaging option for heat sensitive products. Cold seal packaging can be used in place of heat-sealing in order that product don't lose kind and form once they need been sealed. we offer inventive and distinctive styles for our cold seal rolls that make sure that the product look appealing and interesting to shoppers.

## Cold seal packaging is employed for varied product like:

Chocolate bars

Confectionery

Cookies

Ice cream

**Pastry** 

Cereal bars, among others.

**Darrell Lea** is an Australian company that manufactures and distributes chocolate, liquorice and other confectionery.