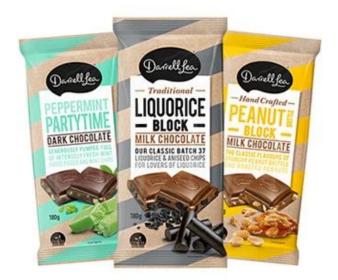

## Cold seal packaging is employed for varied product like:

Chocolate bars

Confectionery

Cookies

Ice cream

**Pastry** 

Cereal bars, among others.

**Darrell Lea** is an Australian company that manufactures and distributes chocolate, liquorice and other confectionery.

They chose BSY cold seal packaging manufacturers to customize the perfect packaging for their confectionery.