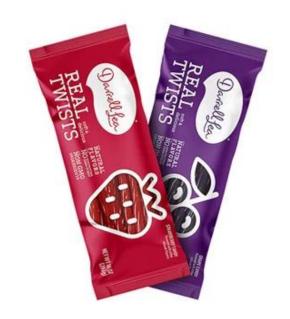

## Cold seal packaging is employed for varied product like:

Chocolate bars

Confectionery

Cookies

Ice cream

**Pastry** 

Cereal bars, among others.

**Darrell Lea** is an Australian company that manufactures and distributes chocolate, liquorice and other confectionery.

They chose BSY cold seal packaging manufacturers to customize the perfect packaging for their confectionery.