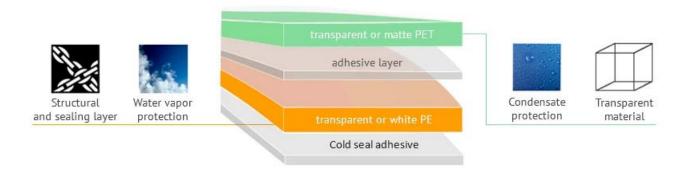

**SCHEME 2**: is a two-layer laminate. The choice between transparent or non-transparent composite depends on whether the customer wants a look-through part for product display.

- transparent or matte PET/BOPP (good barrier properties against water condensate, high transparency)
- transparent or white PE (sealing and structural layer, good barrier against water vapours, high transparency)