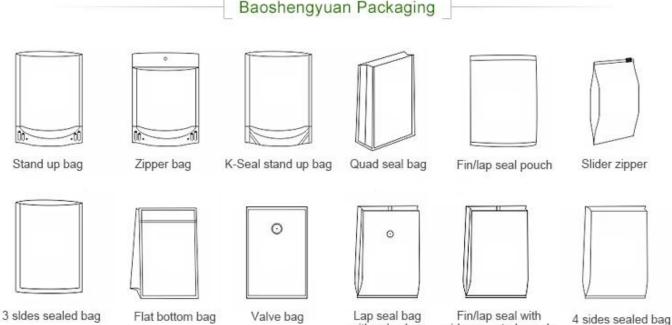

## Common Styles To Choose

## **Details Of The Bag**

with valve bag

side gusseted pouch

a biodegradable material and PLA modified with plant starch