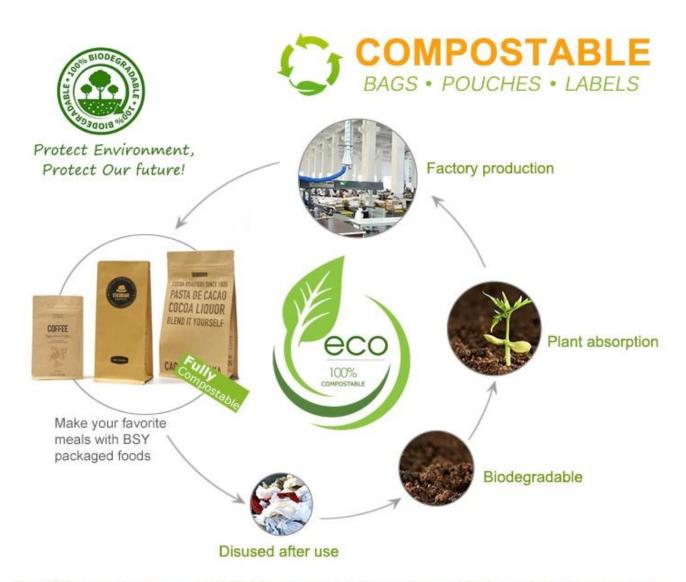

# recycle stand up pouch zip lock dried compostable kraft paper bag food packaging bag

Our BSY packaging It is made of PBAT, a biodegradable material and PLA modified with plant starch (such as corn, sugar cane, cassava, etc.). It is non-toxic and has no odor.

It is harmless to the human body and safer to use.

| Material                      | Storing Period | Degradation              | Degradation Time                                                                   | What's left?                                             |
|-------------------------------|----------------|--------------------------|------------------------------------------------------------------------------------|----------------------------------------------------------|
| PBAT+PLA<br>+Corn Starch      | 15-18 months   | Home/Industry<br>Compost | 1-2 mouths                                                                         | H <sub>2</sub> O + CO <sub>2</sub><br>100% degradation   |
| PE/PO+EPI                     | 2 years+       |                          | Start rotting in 15-18 months,<br>then become plastic particles<br>in 24-28 months | H <sub>2</sub> O + CO <sub>2</sub><br>+Plastic Particles |
| PE/PO+D2W                     |                |                          |                                                                                    |                                                          |
| PE/PO+D2W<br>+Corn Starch     |                |                          |                                                                                    |                                                          |
| PE/PO+D2W<br>+PLA+Corn Starch |                |                          |                                                                                    |                                                          |