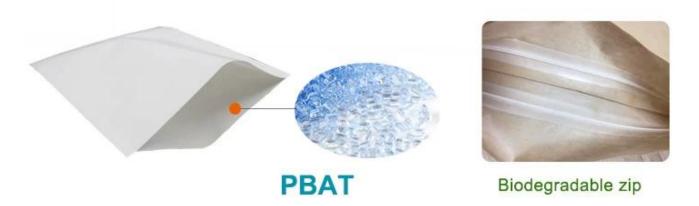

# recycle stand up pouch zip lock dried compostable kraft paper bag food packaging bag

Our BSY packaging It is made of PBAT, a biodegradable material and PLA modified with plant starch (such as corn, sugar cane, cassava, etc.). It is non-toxic and has no odor.

## **Details Of The Bag**

with valve bag

side gusseted pouch

a biodegradable material and PLA modified with plant starch