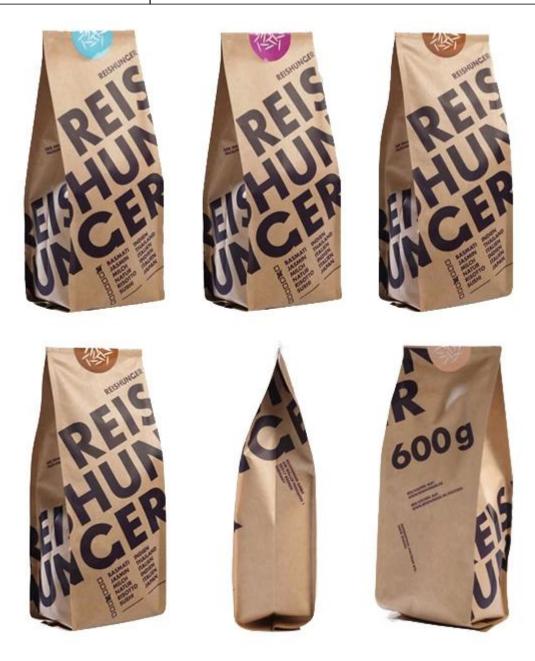

## Common Styles To Choose

## **Details Of The Bag**

with valve bag

side gusseted pouch

a biodegradable material and PLA modified with plant starch