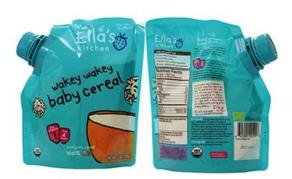

## Spouted pouches

Spouted pouches have gained tremendous popularity worldwide and provide great convenience, spill control and food safety for many applications (i.e. liquid, semi-liquid, granular and powder products) Effectively replacing the can or the glass jar, flexible pouches (be they stand-up, quad or simple 3 side seal) have revolutionised retailing of many products. The addition of a spout to any of these pack formats solves any dispensability or recloseability issues.

## **Pouches Spout**

The pouches spout, including Tamper-Evident, Flip-Top, Screw Cap Spout and Butterfly Spout Tap, collocation and different types of bags.

The storage space is small, light weight, beautiful appearance and other advantages gradually replaced the traditional way of packaging.