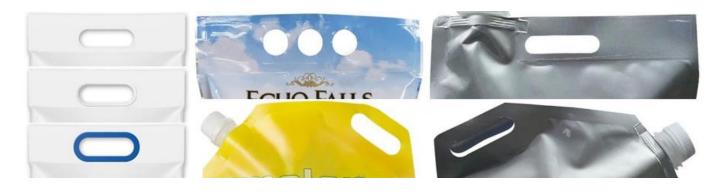

## **Packaging Pouch Handle**

According to the characteristics of your products, you can consider using the packaging pouch handle design, this design is convenient for consumers to better carry and handle the products, enhancing the value of the product. We can customize according to your size and shape to enhance your brand value.