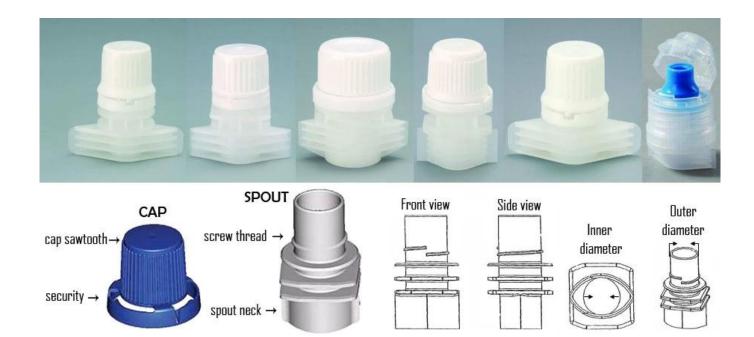

## **Pouches Spout**

The pouches spout, including Tamper-Evident, Flip-Top, Screw Cap Spout and Butterfly Spout Tap, collocation and different types of bags.

The storage space is small, light weight, beautiful appearance and other advantages gradually replaced the traditional way of packaging.

More suitable for sauce, oil, juice, shampoo, milk and other similar products.