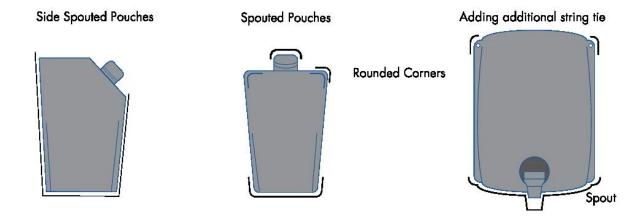

## Spouted pouches

Spouted pouches have gained tremendous popularity worldwide and provide great convenience, spill control and food safety for many applications (i.e. liquid, semi-liquid, granular and powder products) Effectively replacing the can or the glass jar, flexible pouches (be they stand-up, quad or simple 3 side seal) have revolutionised retailing of many products. The addition of a spout to any of these pack formats solves any dispensability or recloseability issues.

The production cost of the pouches with spout are obviously lower than cans, plastic bottles or glass bottles, and the cost of transportation and storage is obviously reduced. The insulation performance of the product is better than that of the bottle, and the packaged product can quickly cool and keep low temperature. In addition, a number of additional attributes of the design elements, such as handles, curve contours, tear notches and hang holes, etc.