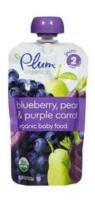

## Spouted pouches

Spouted pouches have gained tremendous popularity worldwide and provide great convenience, spill control and food safety for many applications (i.e. liquid, semi-liquid, granular and powder products) Effectively replacing the can or the glass jar, flexible pouches (be they stand-up, quad or simple 3 side seal) have revolutionised retailing of many products. The addition of a spout to any of these pack formats solves any dispensability or recloseability issues.

More suitable for sauce, oil, juice, shampoo, milk and other similar products.