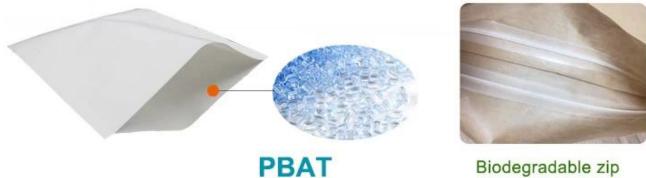

# Details Of The Bag

Biodegradable zip

recycled eco friendly coffee/tea packaging custom printed plain brown kraft paper bakery bag

Our BSY packaging It is made of PBAT, a biodegradable material and PLA modified with plant starch (such as corn, sugar cane, cassava, etc.). It is non-toxic and has no odor. It is harmless to the human body and safer to use.

#### a biodegradable material and PLA modified with plant starch

| Product Description |                                                                                                                                                                                       |  |
|---------------------|---------------------------------------------------------------------------------------------------------------------------------------------------------------------------------------|--|
| Size&Thickness      | Custom based on customer's requirement                                                                                                                                                |  |
| Design Printing     | Custom Design Gravure Printing(11 Colors MAX)                                                                                                                                         |  |
| Feature             | Biodegradable, Heavy Duty, Eco-friendly and Perfect Printing                                                                                                                          |  |
| Material            | PBAT+kraft paper, etc                                                                                                                                                                 |  |
| Application         | food/tea/coffee/candy/fruit, etc                                                                                                                                                      |  |
| Certificates        | SGS/ISO22000:2005, etc                                                                                                                                                                |  |
| Samples             | <ol> <li>Free &amp; Nice stock samples offered</li> <li>Customized samples 5-10 working days (Send by Express)</li> <li>Refund Part/Full sample fee after deposit received</li> </ol> |  |