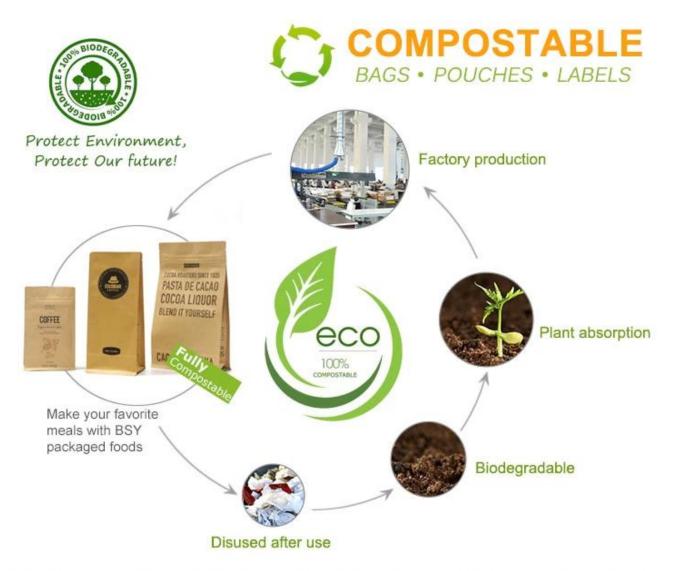

recycled eco friendly coffee/tea packaging custom printed plain brown kraft paper bakery bag

Our BSY packaging It is made of PBAT, a biodegradable material and PLA modified with plant starch (such as corn, sugar cane, cassava, etc.). It is non-toxic and has no odor. It is harmless to the human body and safer to use.

AS 4736

AS 5810

| Material                      | Storing Period | Degradation              | Degradation Time                                                                   | What's left?                                           |
|-------------------------------|----------------|--------------------------|------------------------------------------------------------------------------------|--------------------------------------------------------|
| PBAT+PLA<br>+Corn Starch      | 15-18 months   | Home/Industry<br>Compost | 1-2 mouths                                                                         | H <sub>2</sub> O + CO <sub>2</sub><br>100% degradation |
| PE/PO+EPI                     | 2 years+       |                          | Start rotting in 15-18 months,<br>then become plastic particles<br>in 24-28 months | H₂O + CO₂<br>+Plastic Particles                        |
| PE/PO+D2W                     |                |                          |                                                                                    |                                                        |
| PE/PO+D2W<br>+Corn Starch     |                |                          |                                                                                    |                                                        |
| PE/PO+D2W<br>+PLA+Corn Starch |                |                          |                                                                                    |                                                        |