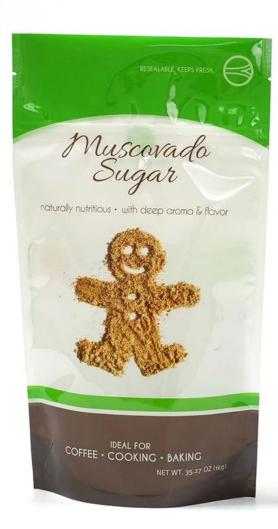

quote you the price, we will be appreciated if you can provide the information below:

- 1. Bag type.
- 2. Material structure and thickness.
- 3. Application of the packaging.
- 4. bag size (width & length & gusset).
- 5. The printing area and color.
- 6. If possible, pls provide the picture or arwork of the packaging, if you are not clearly, we will recommend for you.

#### Feature:

- 1) Recyclable PE-PE material with EVOH for excellent barrier performance
- 2) Flat Bottom bag style to give you 360 degrees of real estate for printing
- 3) Glossy and Matte mixed together to highlight your logo
- 4) Special rough touch feeling will be surprised you
- 5) With laser score, Tear notch, Press zipper, Degassing valve

Usage: Coffee, Snack, Whey protein, Pet treats, Grain, Spice, Seasoning...









## Company Profile

Baoshengyuan Packaging







#### **FACTORY PRODUCTION ADVANTAGE**

More than 50 sets advanced printing machine

Baoshengyuan has more than 50 sets advanced printing machine, such as 8-color copper printing machine, the largest blown film width of 2000mm blown film machine, flexo printing machine, self-adhesive high-speed die-cutting machine.







Our company has dozens of professional production workers, can work 24 hours a day without stopping production, establish an APQP process R&D system, strictly follow the IQC-IPQC-OQC process management, and have high production capacity.







Full production line, high quality quality control, prompt delivery, all special, complex process bag type, Baoshengyuan can be produced.









### Our Business Partner -