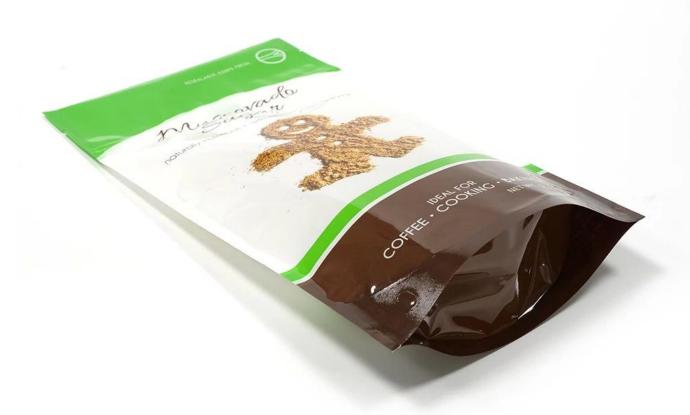

#### Feature:

- 1) Recyclable PE-PE material with EVOH for excellent barrier performance
- 2) Flat Bottom bag style to give you 360 degrees of real estate for printing
- 3) Glossy and Matte mixed together to highlight your logo
- 4) Special rough touch feeling will be surprised you
- 5) With laser score, Tear notch, Press zipper, Degassing valve