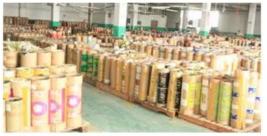

#### **FACTORY PRODUCTION ADVANTAGE**

More than 50 sets advanced printing machine

Baoshengyuan has more than 50 sets advanced printing machine, such as 8-color copper printing machine, the largest blown film width of 2000mm blown film machine, flexo printing machine, self-adhesive high-speed die-cutting machine.