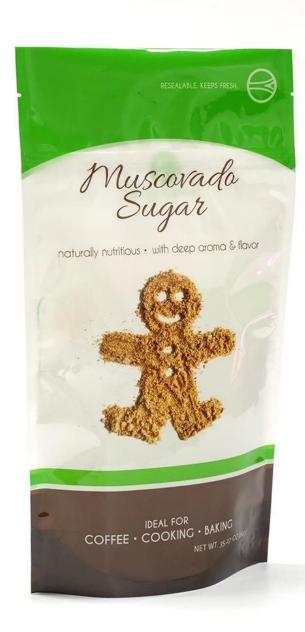

te you the price, we will be appreciated if you can provide the information below:

- 1. Bag type.
- 2. Material structure and thickness.
- 3. Application of the packaging.
- 4. bag size (width & length & gusset).
- 5. The printing area and color.
- 6. If possible, pls provide the picture or arwork of the packaging, if you are not clearly, we will recommend for you.

#### Feature:

- 1) Recyclable PE-PE material with EVOH for excellent barrier performance
- 2) Flat Bottom bag style to give you 360 degrees of real estate for printing
- 3) Glossy and Matte mixed together to highlight your logo
- 4) Special rough touch feeling will be surprised you
- 5) With laser score, Tear notch, Press zipper, Degassing valve

Usage: Coffee, Snack, Whey protein, Pet treats, Grain, Spice, Seasoning...









## Company Profile

Baoshengyuan Packaging







#### **FACTORY PRODUCTION ADVANTAGE**

More than 50 sets advanced printing machine

Baoshengyuan has more than 50 sets advanced printing machine, such as 8-color copper printing machine, the largest blown film width of 2000mm blown film machine, flexo printing machine, self-adhesive high-speed die-cutting machine.







Our company has dozens of professional production workers, can work 24 hours a day without stopping production, establish an APQP process R&D system, strictly follow the IQC-IPQC-OQC process management, and have high production capacity.







Full production line, high quality quality control, prompt delivery, all special, complex process bag type, Baoshengyuan can be produced.









### Our Business Partner -