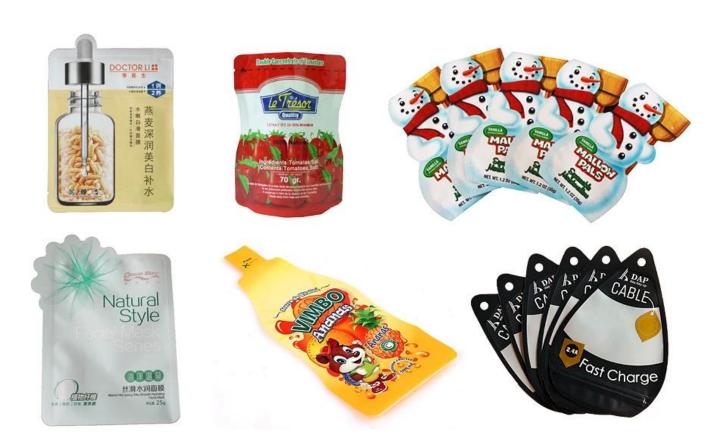

## Special shaped Bag

BSY has been the leading manufacturer of flexible shaped bags. Our capabilities include making a wide variety of shaped pouches, covers, sleeves, and various packaging items made with flexible plastic films. Along with in-house engineering and sample making capabilities, we design and build our own manufacturing machinery and tooling.

Custom shaped bag examples include: tapered sleeves, hour glass, gloves, mitts, boots, circles, round bottom, long, narrow, wide, multi-compartment and other odd shapes.

Whatever your packaging challenge is, we have it covered.