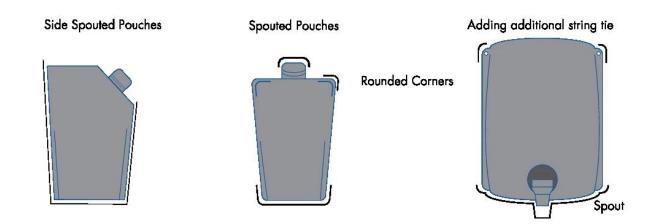

## Spouted pouches

Spouted pouches have gained tremendous popularity worldwide and provide great convenience,spill control and food safety for many applications (i.e. liquid, semi-liquid, granular and powder products) Effectively replacing the can or the glass jar, flexible pouches (be they stand-up, quad or simple 3 side seal) have revolutionised retailing of many products. The addition of a spout to any of these pack formats solves any dispensability or recloseability issues.

The production cost of the pouches with spout are obviously lower than cans, plastic bottles or glass bottles, and the cost of transportation and storage is obviously reduced. The insulation performance of the product is better than that of the bottle, and the packaged product can quickly cool and keep low temperature. In addition, a number of additional attributes of the design elements, such as handles, curve contours, tear notches and hang holes, etc.