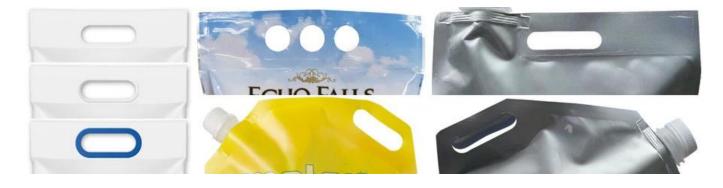

## **Packaging Pouch Handle**

According to the characteristics of your products, you can consider using the packaging pouch handle design, this design is convenient for consumers to better carry and handle the products, enhancing the value of the product. We can customize according to your size and shape to enhance your brand value.