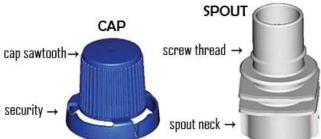

## **Pouches Spout**

The pouches spout, including Tamper-Evident, Flip-Top, Screw Cap Spout and Butterfly Spout Tap, collocation and different types of bags.

The storage space is small, light weight, beautiful appearance and other advantages gradually replaced the traditional way of packaging.

More suitable for sauce, oil, juice, shampoo, milk and other similar products.

security  $\rightarrow$ 

Outer diameter