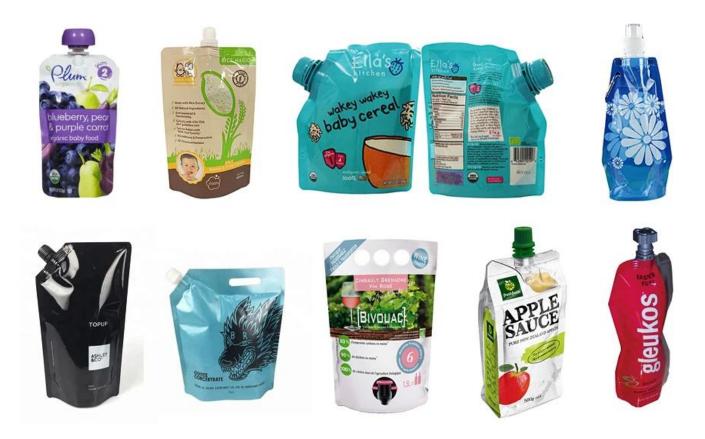

## **Packaging Formats**

If you want to know more bag types or request samples, please contact us.

## Spouted pouches

Spouted pouches have gained tremendous popularity worldwide and provide great convenience,spill control and food safety for many applications (i.e. liquid, semi-liquid, granular and powder products) Effectively replacing the can or the glass jar, flexible pouches (be they stand-up, quad or simple 3 side seal) have revolutionised retailing of many products. The addition of a spout to any of these pack formats solves any dispensability or recloseability issues.

The production cost of the pouches with spout are obviously lower than cans, plastic bottles or glass bottles, and the cost of transportation and storage is obviously reduced. The insulation performance of the product is better than that of the bottle, and the packaged product can quickly cool and keep low temperature. In addition, a number of additional attributes of the design elements, such as handles, curve contours, tear notches and hang holes, etc.