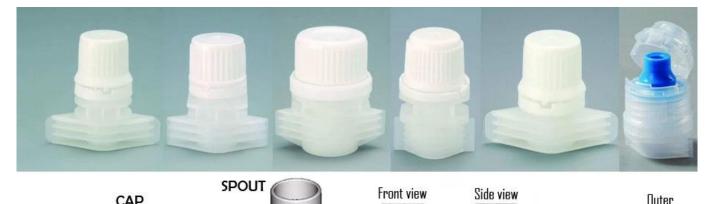

## **Pouches Spout**

The pouches spout, including Tamper-Evident, Flip-Top, Screw Cap Spout and Butterfly Spout Tap, collocation and different types of bags.

The storage space is small, light weight, beautiful appearance and other advantages gradually replaced the traditional way of packaging.

More suitable for sauce, oil, juice, shampoo, milk and other similar products.

security  $\rightarrow$ 

Outer diameter