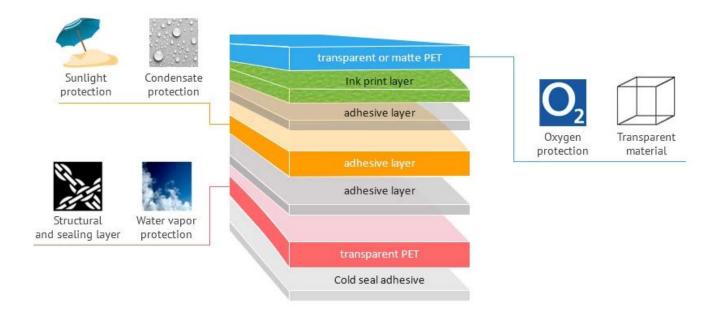

## Choose the best materials for your packaging

Chocolate and stick candy is extremely vulnerable to sunlight and also needs protection against oxygen, especially if there are nuts inside, so the composite materials should preserve the initial gas composition and light level in the packaging.

**SCHEME 1**: The optimal for group chocolate sweets packaging. It is a three-layer laminate that will protect the product from sunlight and oxygen.

- transparent or matte PET/BOPP (good barrier properties against water condensate, high transparency)
- metalized PP (good barrier against water condensate and sunlight)
- transparent PE (sealing and structural layer, good barrier against water vapours)