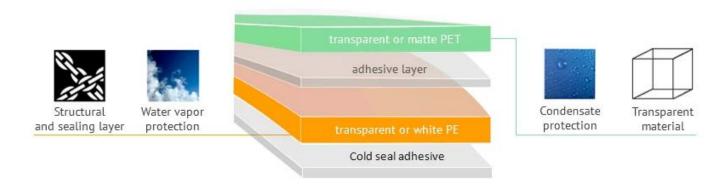

## Choose the best materials for your packaging

Chocolate and stick candy is extremely vulnerable to sunlight and also needs protection against oxygen, especially if there are nuts inside, so the composite materials should preserve the initial gas composition and light level in the packaging.

**SCHEME 2**: is a two-layer laminate. The choice between transparent or non-transparent composite depends on whether the customer wants a look-through part for product display.

- transparent or matte PET/BOPP (good barrier properties against water condensate, high transparency)
- transparent or white PE (sealing and structural layer, good barrier against water vapours, high transparency)