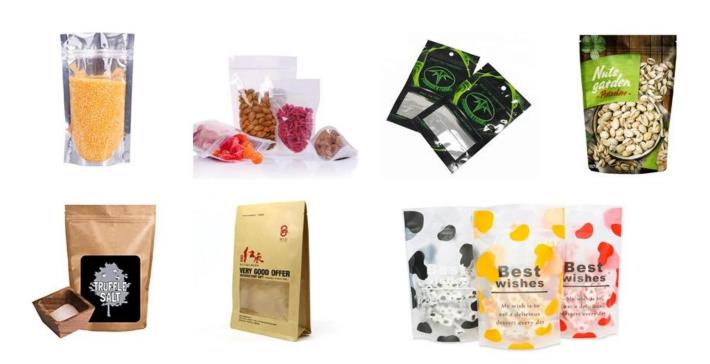

## Stand up bags for candy and chocolate

cold seald stand up bag is perfect for packaging all kinds of snacks such as confectionary, cookies and so on! The resealable plastic bags are very friendly for everyone since there is a zipper to re-lock the pouch. BSY pouch packaging manufacturer provides a variety of plastic zip-lock bags with custom printing.

## **Packaging Formats**

If you want to know more bag types or request samples, please contact us.