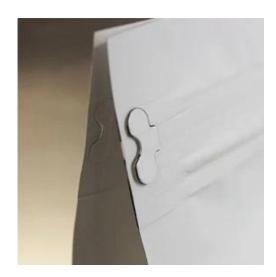

## **Pocket Zippers**

The pocket zipper offers the convenience of a zipper with the benefit of easy filling. Installed on the front of the package, the tear/pull tab is a cutout tab that can be easily accessed and opened

and reclosed by the end user.