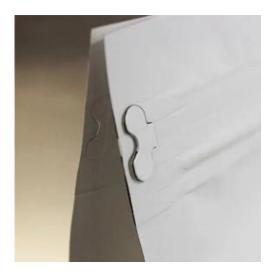

entarily interrupted and pressure can escape out of the package. The CO2 pressure released from the fresh roasted coffee beans is low; therefore the valve is closed with an air-tight seal.

## **Available Features**





#### Tin-Tie

Tin-ties are used as reclosure for

### Hot Stamp

You can create clean simple art

side gusseted and quad seal bags. Fold down the top of the bag and secure using the tin-tie. Tin-ties are easy to apply to the bag with their peel-and-stick backing, similar to a sticker or label. that showcases your product and your branding. Using a cut die and ink transfer, hot stamping allows you maximum flexibility for your minimal art. Getting a hot stamp look is easy and convenient, with short lead times and low MOQs, hot stamping may be perfect for your product line.



#### **Pocket Zippers**

The pocket zipper offers the convenience of a zipper with the benefit of easy filling. Installed on the front of the package, the tear/pull tab is a cutout tab that can be easily accessed and opened and reclosed by the end user.