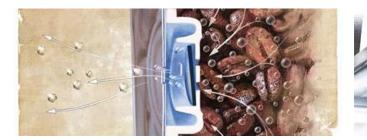

# The One-Way Degassing Valve

One-way degassing valves are designed to allow pressure to be released from an airtight package while not allowing external atmosphere (i.e. air with 20.9% O2) to enter the package. A one-way degassing valve is useful for packaging products that are sensitive to oxygen and moisture and also release gas or entrapped air. The one-way degassing valve can be attached to a flexible package to relieve pressure built up in the package while protecting the interior contents from the damaging effects of oxygen and moisture.

When pressure inside a sealed package increases beyond the valve opening pressure, a rubber disk in the valve momentarily opens to allow gas to escape out of the package. As gas is released and the pressure inside the package drops below the valve close pressure, the valve closes.

**Open/Release Mode** 

Air-Tight Closed Position

When pressure inside a sealed package increases beyond the valve opening pressure, the seal between the rubber disc and the valve body is momentarily interrupted and pressure can escape out of the package. The CO2 pressure released from the fresh roasted coffee beans is low; therefore the valve is closed with an air-tight seal.