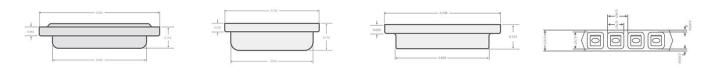

# The One-Way Degassing Valve

One-way degassing valves are designed to allow pressure to be released from an airtight package while not allowing external atmosphere (i.e. air with 20.9% O2) to enter the package. A one-way degassing valve is useful for packaging products that are sensitive to oxygen and moisture and also release gas or entrapped air. The one-way degassing valve can be attached to a flexible package to relieve pressure built up in the package while protecting the interior contents from the damaging effects of oxygen and moisture.

When pressure inside a sealed package increases beyond the valve opening pressure, a rubber disk in the valve momentarily opens to allow gas to escape out of the package. As gas is released and the pressure inside the package drops below the valve close pressure, the valve closes.

**Open/Release Mode** 

Air-Tight Closed Position

When pressure inside a sealed package increases beyond the valve opening pressure, the seal between the rubber disc and the valve body is momentarily interrupted and pressure can escape out of the package. The CO2 pressure released from the fresh roasted coffee beans is low; therefore the valve is closed with an air-tight seal.