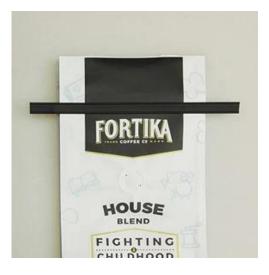

#### Tin-Tie

Tin-ties are used as reclosure for

### Hot Stamp

You can create clean simple art

side gusseted and quad seal bags. Fold down the top of the bag and secure using the tin-tie. Tin-ties are easy to apply to the bag with their peel-and-stick backing, similar to a sticker or label. that showcases your product and your branding. Using a cut die and ink transfer, hot stamping allows you maximum flexibility for your minimal art. Getting a hot stamp look is easy and convenient, with short lead times and low MOQs, hot stamping may be perfect for your product line.